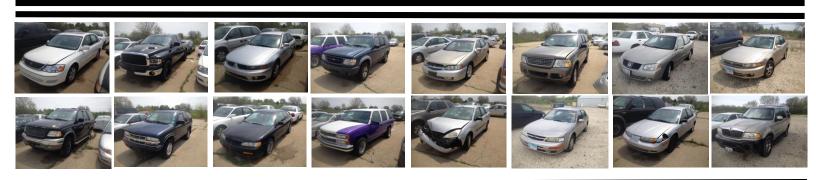

# AUCTION

Location: 777 East Fabyan Parkway Geneva IL 60134

Saturday, June 16th 2018

Auction will begin at 10:00am-ish sharp

Items featured in this auction may include: 1999 Chevrolet Tahoe, 2000 Ford Explorer, 2001 Nissan Altima, 2002 Ford Explorer, 2002 Mitsubishi Galant, 2004 Dodge Ram 1500, 2003 Dodge Grand Caravan, 1995 Honda Accord, 2000 Toyota Avalon, 2006 Yamaha YZ450 motorcycle, 2000 Ford Expedition, 2000 Chevrolet Blazer, 2000 Saturn SL1, 2001 Ford Focus, 2009 Ford Focus SE, 2011 Ford Focus SE, 2011 Ford Crown Vic Police transport vehicle, 2011 Ford Crown Vic Police patrol vehicle, 2009 Ford Crown Vic Police patrol vehicle, 2005 Chevrolet Impala, check back closer to auction date for any additional vehicles offered...