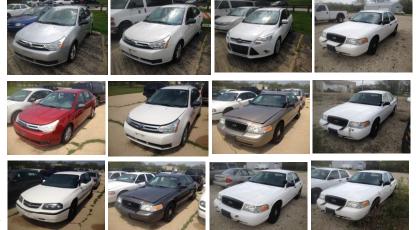

# AUCTION

Location: 777 East Fabyan Parkway Geneva IL 60134

Saturday, June 16th 2018

Auction will begin at 10:00am-ish sharp

Items featured in this auction may include: 1999 Chevrolet Tahoe, 2000 Ford Explorer, 2001 Nissan Altima, 2002 Ford Explorer, 2002 Mitsubishi Galant, 2004 Dodge Ram 1500, 2003 Dodge Grand Caravan, 1995 Honda Accord, 2000 Toyota Avalon, 2006 Yamaha YZ450 motorcycle, 2000 Ford Expedition, 2000 Chevrolet Blazer, 2000 Saturn SL1, 2001 Ford Focus, 2009 Ford Focus SE, 2011 Ford Focus SE, 2011 Ford Crown Vic Police transport vehicle, 2011 Ford Crown Vic Police patrol vehicle, 2009 Ford Crown Vic Police patrol vehicle, 2005 Chevrolet Impala, check back closer to auction date for any additional vehicles offered...