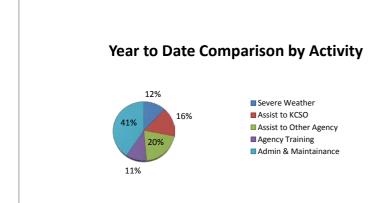

55.75         55.25         180.50         82.00         88.25         19.00         84.50         1,009.75           100.25         0.00         31.00         105.25         221.00         122.50         156.00         131.00         318.00         77.00         39.50         1,301.50           36.50         62.25         115.75         87.75         39.00         12.00         94.75         113.75         45.50         23.25         47.00         677.50           167.50         225.00         225.00         321.75         233.75         234.50         170.00         259.00         205.75         281.00         253.00         253.00         2,576.25           449.25         346.25         487.75         639.25         1,102.00         459.50         726.00         596.00 </td |





#### FY 2013 Volunteer Manhours vs Monthly Average



#### October 2013 OEM Callout Breakdown

| Date       | Called by           | Paged Out | Where / What                                   | We assisted with: | Area Assisted:   |
|------------|---------------------|-----------|------------------------------------------------|-------------------|------------------|
| 10/6/2013  | KCSO                | 1:12      | 1500 Block of Woodland Dr. for SWAT call       | Command Post      | Aurora Twp.      |
| 10/7/2013  | KCSO                | 12:03     | Rt. 38 and Watson for an Accident              | Traffic Control   | Kaneville Twp.   |
| 10/9/2013  | KCSO                | 14:30     | Gas Leak on Kaneville east of Peck             | Traffic Control   | Geneva Twp.      |
| 10/9/2013  | S