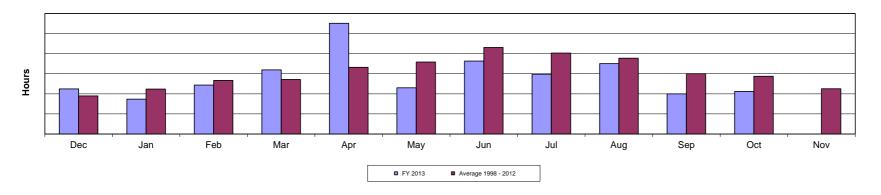

0         88.25         19.00         84.50         1,009.75           100.25         0.00         31.00         105.25         221.00         122.50         156.00         131.00         318.00         77.00         39.50         1,301.50           36.50         62.25         115.75         87.75         39.00         12.00         94.75         113.75         45.50         23.25         47.00         677.50           167.50         225.00         225.00         321.75         233.75         234.50         170.00         259.00         205.75         281.00         253.00         253.00         2,576.25           449.25         346.25         487.75         639.25         1,102.00         459.50         726.00         596.00 </td |





#### FY 2013 Volunteer Manhours vs Monthly Average



#### October 2013 OEM Callout Breakdown

| Date       | Called by           | Paged Out | Where / What                                   | We assisted with: | Area Assisted:   |
|------------|---------------------|-----------|------------------------------------------------|-------------------|------------------|
| 10/6/2013  | KCSO                | 1:12      | 1500 Block of Woodland Dr. for SWAT call       | Command Post      | Aurora Twp.      |
| 10/7/2013  | KCSO                | 12:03     | Rt. 38 and Watson for an Accident              | Traffic Control   | Kaneville Twp.   |
| 10/9/2013  | KCSO                | 14:30     | Gas Leak on Kaneville east of Peck             | Traffic Control   | Geneva Twp.      |
| 10/9/2013  | South Elgin Police  | 15:01     | Accident on Stearns eas