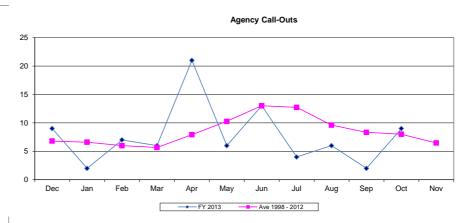

55.75         55.25         180.50         82.00         88.25         19.00         84.50         1,009.75           100.25         0.00         31.00         105.25         221.00         122.50         156.00         131.00         318.00         77.00         39.50         1,301.50           36.50         62.25         115.75         87.75         39.00         12.00         94.75         113.75         45.50         23.25         47.00         677.50           167.50         225.00         225.00         321.75         233.75         234.50         170.00         259.00         205.75         281.00         253.00         253.00         2,576.25           449.25         346.25         487.75         639.25         1,102.00         459.50         726.00         596.00 </td |





#### FY 2013 Volunteer Manhours vs Monthly Average



#### October 2013 OEM Callout Breakdown

| Date       | Called by           | Paged Out | Where / What                                   | We assisted with: | Area Assisted:   |
|------------|---------------------|-----------|------------------------------------------------|-------------------|------------------|
| 10/6/2013  | KCSO                | 1:12      | 1500 Block of Woodland Dr. for SWAT call       | Command Post      | Aurora Twp.      |
| 10/7/2013  | KCSO                | 12:03     | Rt. 38 and Watson for an Accident              | Traffic Control   | Kaneville Twp.   |
| 10/9/2013  | KCSO                | 14:30     | Gas Leak on Kaneville east of Peck             | Traffic Control   | Geneva Twp.      |
| 10/9/2013  | Sou