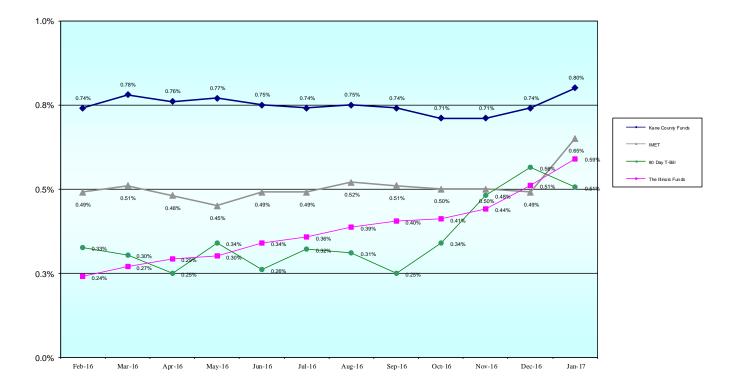

Attached is a copy of the January Weighted Average Investment Yield Report. This chart includes the rate earned by the 90 Day T-Bill, and State Treasurer on the IPTIP Account. You will notice the yield on all county investments for January was .80%.

Attached is the Summary of the Kane County Portfolio for the Month of January.

Sincerely,

Oavid & Richart

David J. Rickert, CPA Treasurer of Kane County

| KANE COUNTY TREASURER            | 1/31/2017   |             |               |
|----------------------------------|-------------|-------------|---------------|
|                                  |             |             | INTEREST      |
|                                  | PURCH       | CURRENT     | Rec'd in      |
| ACCOUNT ASSETS                   | VALUE       | MARKET      | Current Month |
|                                  |             |             |               |
|                                  |             |             |               |
|                                  |             |             |               |
| FDIC Savings/Checking Accounts   | 68,251,513  | 68,251,513  | 18,535        |
| Investments                      | 127,725,000 | 128,557,108 | 195,552       |
| The Illinois Funds               | 486,861     | 486,861     | 128           |
| CDARS Program - The Private Bank | 19,000,000  | 19,000,000  |               |
| GRAND TOTAL                      | 215,463,374 | 216,295,482 | 214,215       |