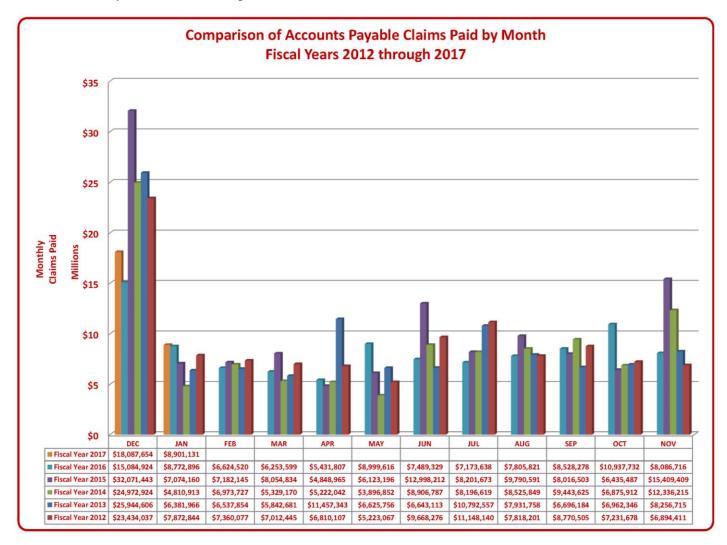

rd is still considering potential budget adjustments for FY2016. As a result, the Finance Department has been unable to record the pending adjustment(s). The County Auditor's Quarterly Report for the final quarter of FY2016 cannot be completed until after those issues have been addressed and any final year-end adjustments have been recorded.

#### Accounts Payable Claims Paid Report

The **Accounts Payable Claims Paid Report for January 2017** shows that 1,654 invoices were processed which resulted in payments of \$8,901,130.62.

The supporting detail is available on the **Kane County OpenGov** platform. The following link will connect to the <u>online checkbook for January 2017</u>. Reports for previous months are also available as saved views on the <u>Kane County Online Checkbook</u>.



The following chart illustrates the comparison between accounts payable claims paid by month for fiscal years 2012 through 2017 to date.