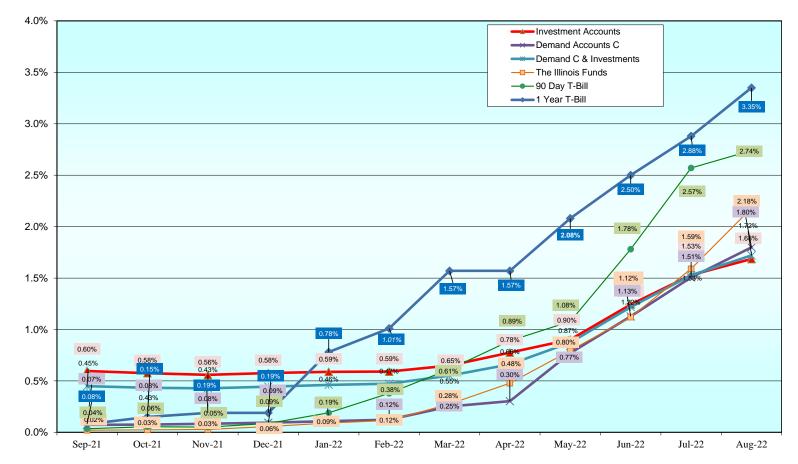

#### COUNTY OF KANE OFFICE OF THE TREASURER Geneva, Illinois 60134 Phone: (630) 232-3565 Fax: (630) 208-7549

To:Finance CommitteeFrom:Michael J Kilbourne, MBADate:September 28, 2022Subject:Monthly Report of Investments and Deposits

Attached is August Treasurer Report of investments and deposits of county monies as of the first business day of August 2022, published pursuant to the provisions of Illinois Compiled Statues, Chapter 55, Section 5/3-11007.

Sincerely,

Michael J Kilbourne, MBA Treasurer of Kane County

| KANE COUNTY TREASURER - PO     | 8/31/2022<br>INTEREST |             |               |
|--------------------------------|-----------------------|-------------|---------------|
|                                | PURCH                 | CURRENT     | Rec'd in      |
| ACCOUNT ASSETS                 | VALUE                 | MARKET      | Current Month |
|                                |                       |             |               |
|                                |                       |             |               |
| FDIC Savings/Checking Accounts | 98,942,749            | 98,942,749  | 146,598       |
| Investments                    | 198,318,000           | 192,202,216 | 351,122       |
| The Illinois Funds             | 111,651,410           | 111,651,410 | 208,422       |
| PFM Illinois Trust             | 4,611,452             | 4,611,452   | 8,336         |
| CDARS Program - CIBC Bank      | 5,000,000             | 5,000,000   | -             |
| CD's                           |                       | -           |               |
|                                |                       |             |               |
| GRAND TOTAL                    | 418,523,611           | 412,407,827 | 714,478       |