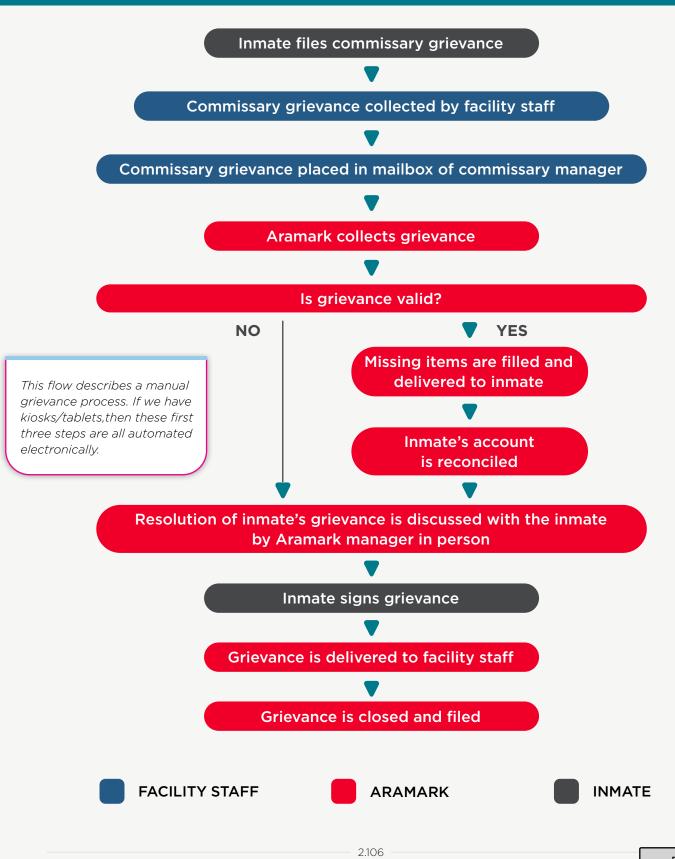

#### Agenda

9:00 AM

Kane County Government Center, 719 S. Batavia Ave., Bldg. A, Geneva, IL 60134

- 1. Call to Order
- 2. Minutes Approval: August 24, 2022
- 3. Public Comment
- 4. Treasurer's Report (M. Kilbourne)
  - A. Monthly Report (attached)
- 5. Auditor's Report (P. Wegman)
  - A. Monthly Report (attached)
- 6. Finance Director's Report (J. Onzick)
  - A. Monthly Report (attached)
  - B. FY23 Budget
- 7. New Business
  - A. *Resolution:* Authorizing Budget Adjustments to the Motor Fuel Tax Debt Service Fund #620 and Motor Fuel Tax Fund #302
  - B. **Resolution:** Authorizing Budget Adjustments to the Transit Sales Tax Debt Service Fund #621 and Transportation Sales Tax Fund #305
  - C. **Resolution:** Approving FY22 Budget Adjustment for Correction of Long Meadow Debt Service Accounting
  - D. **Resolution:** Authorizing Creation of Sheriffs Vehicle and Equipment Fund 128 and Related FY22 Budget Adjustment
  - E. **Resolution:** Authorizing Roll Over of Funds and Amending 2022 Fiscal Year Budget Circuit Clerk's Office
  - F. **Resolution:** Authorizing Acceptance of Grant from Children's Advocacy Centers of Illinois by the Kane County State's Attorney's Office Child Advocacy Center and Authorizing Corresponding Budget Adjustment
  - G. *Resolution:* Authorizing Carryover to FY22 of unspent FY21 Budget for Adult Justice Center and Judicial Center Camera System
  - H. Resolution: Authorizing a Contract with Wellpath for Detainee Medical Services
  - I. **Resolution:** Authorizing a Contract for Food, Laundry, and Commissary Service at the Kane County Adult Justice Center
  - J. *Resolution:* Authorizing Voya, Inc. as Kane County's 457(b) Deferred Compensation Plan Recordkeeper