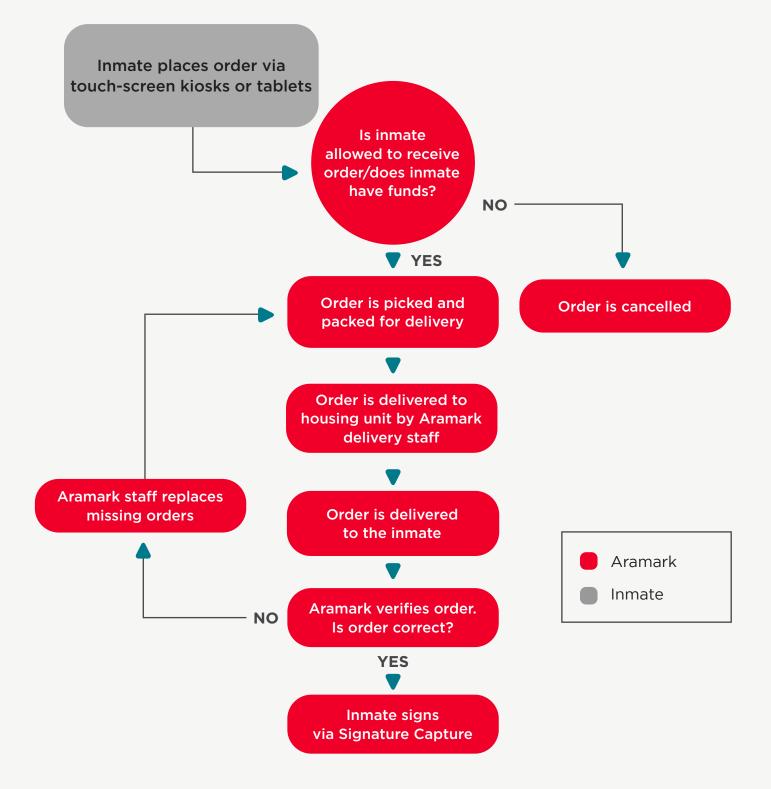

lease they are able to immediately use funds, which eliminates concerns over releasing inmates during evenings and weekends without travel money. They can make purchases 24/7, anywhere Mastercard is accepted, and have 24/7 ATM access, including surcharge-free ATM access for select programs. The card can be used both inside and outside the U.S. It comes with instructional information and free online account management, and there is also 24/7 customer support. The monthly card fee is commensurate with fees charged by banks for checks.

In addition, there are no-fee options available for use and ATM access. These include PIN purchases, bank teller withdrawal with a valid ID at any bank, and getting cash back at checkout from participating retailers.



# **TECHNOLOGY**

# ORDER PROCESS FLOW



### POD KIOSK

Aramark as among the first comissary provider to develop touchscreen kiosks in the housing units. They are manufactured with high-impact tempered glass and are built to perform in correctional facilities. Aramark's proposal includes upgrading every pod kiosk in the facility.

Inmates are able to order commissary without staff involvement as built-in features like product images and on-screen trust fund balances make the ordering process simple and easy to understand.

Pod kiosks also benefit officers and staff. They have the ability to track inmate activity and grievances, organize records, and schedule changes and inmate movement, so staff aren't spending time searching through files and paper receipts. Kiosks provide inmates with real-time, two-way communication to facil